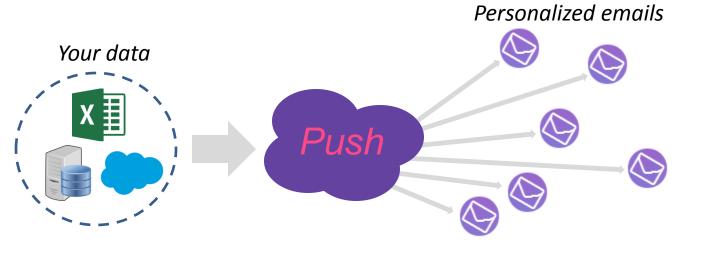

## The dashboard distribution solution

Transform your complex data into personalized emails to each recipient, including performance dashboards, process compliance scorecards, and project statuses. Provide the right information to the right people at the right time.

## How does it work?

- Design your own dashboard template or select one from Pushmydata
- Upload your data on our secured server (https)
- Send all personalized emails to different audience in one click
- Track who opens his/her personalised email